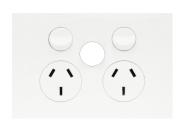

## FIN DGPO 10A Blank Extra Switch

## **Technical properties**

Type of connection

Related Series

| Electric current                  |                                 |
|-----------------------------------|---------------------------------|
| Rated current                     | 10 A                            |
|                                   |                                 |
| Voltage                           |                                 |
| Nominal voltage                   | 250 - 250 V                     |
| Connectivity                      |                                 |
| Mounting type                     | Screw mounting                  |
| Safety                            |                                 |
| Ingress Protection (IP) class     | IP2X                            |
| Materials                         |                                 |
| Colour                            | White                           |
| Equipment                         |                                 |
| Connector/plug type socket outlet | Australian standard AS/NZS 3112 |
| Rotated central insert            | No                              |
| With hinged lid                   | No                              |
| Texts                             |                                 |
| Cover                             | Full cover plate                |