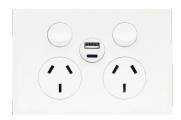

Without imprint

Full cover plate

finesse

WBQP2SUSBAC

UNI. Twin Socket + USB A+C

**Technical properties** 

| ect | : | <br> |  |
|-----|---|------|--|
|     |   |      |  |

Texts Imprint

Cover

Related Series

| Electric current                  |                                 |  |  |
|-----------------------------------|---------------------------------|--|--|
| Rated current                     | 10 A                            |  |  |
| Voltage                           |                                 |  |  |
| Nominal voltage                   | 250 - 250 V                     |  |  |
| Connectivity                      |                                 |  |  |
| Connector/plug type USB           | AC                              |  |  |
| Safety                            |                                 |  |  |
| Ingress Protection (IP) class     | IP2X                            |  |  |
| Materials                         |                                 |  |  |
| Colour                            | White                           |  |  |
| Equipment                         |                                 |  |  |
| Connector/plug type socket outlet | Australian standard AS/NZS 3112 |  |  |
| Rotated central insert            | No                              |  |  |
| With hinged lid                   | No                              |  |  |
|                                   |                                 |  |  |