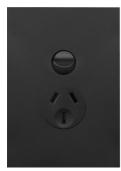

## Product data sheet WBQP1VS-MB

:hager

WBQP1VS-MB

## FIN Single GPO 10A Vertical MB

**Technical properties** 

| Rated current                     | 10 /                            |
|-----------------------------------|---------------------------------|
| Frequency                         |                                 |
| Frequency                         | 50 - 50 Hz                      |
| Voltage                           |                                 |
| Nominal voltage                   | 250 - 250 \                     |
| Connectivity                      |                                 |
| Type of connection                | Screw termina                   |
| Mounting type                     | Screw mounting                  |
| Safety                            |                                 |
| Ingress Protection (IP) class     | IP2)                            |
| Materials                         |                                 |
| Colour                            | Blac                            |
| Installation, mounting            |                                 |
| Mounting on                       | Flush mounting                  |
| Equipment                         |                                 |
| Connector/plug type socket outlet | Australian standard AS/NZS 3112 |
| Rotated central insert            | N                               |
| With hinged lid                   | N                               |
| Accessories                       |                                 |
| Has labelling field               | N                               |
| Capacity                          |                                 |
| Number of modules                 |                                 |
| Texts                             |                                 |
| Imprint                           | Without imprin                  |
| inipilite                         |                                 |
| Cover                             | Full cover plat                 |