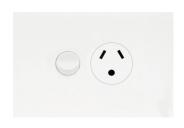

## FIN Single GPO 10A with round Earth MW

## **Technical properties**

| Electric current                  |                                        |
|-----------------------------------|----------------------------------------|
| Rated current                     | 10 A                                   |
| Frequency                         |                                        |
| Frequency                         | 50 - 50 Hz                             |
|                                   |                                        |
| Voltage                           |                                        |
| Nominal voltage                   | 250 - 250 V                            |
| Connectivity                      |                                        |
| Mounting type                     | Screw mounting                         |
| Safety                            |                                        |
| Ingress Protection (IP) class     | IP20                                   |
| Materials                         |                                        |
| Colour                            | White                                  |
| Installation, mounting            |                                        |
| Mounting on                       | Surface mounting                       |
| -                                 | -                                      |
| Equipment                         |                                        |
| Connector/plug type socket outlet | Australian standard AS/NZS 3112        |
| Rotated central insert            | No                                     |
| With hinged lid                   | No                                     |
| Accessories                       |                                        |
| Has labelling field               | No                                     |
| Capacity                          |                                        |
| Number of modules                 | 1                                      |
| Texts                             |                                        |
| Imprint                           | Without imprint                        |
| Cover                             |                                        |
|                                   | <u>.                              </u> |