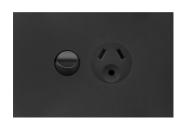

## WBQP1R-MB

## FIN Single GPO 10A with round Earth MB

## **Technical properties**

| Electric current                  |                                 |
|-----------------------------------|---------------------------------|
| Rated current                     | 10 A                            |
| Frequency                         |                                 |
| Frequency                         | 50 - 50 Hz                      |
| Connectivity                      |                                 |
| Mounting type                     | Screw mounting                  |
| Safety                            |                                 |
| Ingress Protection (IP) class     | IP20                            |
| Materials                         |                                 |
| Colour                            | Black                           |
| Installation, mounting            |                                 |
| Mounting on                       | Surface mounting                |
| Equipment                         |                                 |
| Connector/plug type socket outlet | Australian standard AS/NZS 3112 |
| Rotated central insert            | No                              |
| With hinged lid                   | No                              |
| Accessories                       |                                 |
| Has labelling field               | No                              |
| Capacity                          |                                 |
| Number of modules                 | 1                               |
| Texts                             |                                 |
| Imprint                           | Without imprint                 |