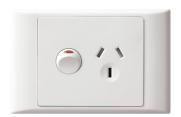

## **Technical properties**

| Configuration                       |                                                          |
|-------------------------------------|----------------------------------------------------------|
| Number of modules                   | 1                                                        |
| Main electrical features            |                                                          |
| Nominal voltage                     | 250 V AC                                                 |
| Frequency                           | 50 Hz                                                    |
| Electric current                    |                                                          |
| Rated current                       | 10 A                                                     |
| Dimensions                          |                                                          |
| Height                              | 77 mm                                                    |
| Width                               | 117 mm                                                   |
| Installation, mounting              |                                                          |
| Mounting type                       | flush-mounted                                            |
| Installation mode                   | for screw fastening                                      |
| Connection                          |                                                          |
| Type of connection                  | with screw terminals                                     |
| Scope of delivery                   |                                                          |
| Scope of delivery                   | supplied with standard tapered point 32 mm fixing screws |
| Equipment                           |                                                          |
| Number of socket outlets switchable | 1                                                        |
| Safety                              |                                                          |
| Protection index IP                 | IP20                                                     |
| REACH conform                       | Yes                                                      |
| RoHS conform                        | Yes                                                      |