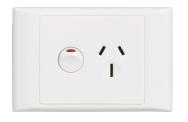

## **Technical properties**

| Number of modules                   | 1                                                        |
|-------------------------------------|----------------------------------------------------------|
| Main electrical features            |                                                          |
| Nominal voltage                     | 250 V AC                                                 |
| Frequency                           | 50 Hz                                                    |
| Electric current                    |                                                          |
| Rated current                       | 15 A                                                     |
| Dimensions                          |                                                          |
| Height                              | 77 mm                                                    |
| Width                               | 117 mm                                                   |
| Installation, mounting              |                                                          |
| Mounting type                       | flush-mounted                                            |
| Installation mode                   | for screw fastening                                      |
| Connection                          |                                                          |
| Type of connection                  | with screw terminals                                     |
| Scope of delivery                   |                                                          |
| Scope of delivery                   | supplied with standard tapered point 32 mm fixing screws |
| Equipment                           |                                                          |
| Number of socket outlets switchable | 1                                                        |
| Safety                              |                                                          |
| Protection index IP                 | IP20                                                     |
| REACH conform                       | Yes                                                      |