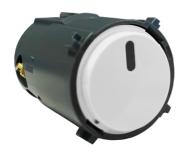

## WBMPB

## 10A PB mech

## **Technical properties**

Type of connection

| Installation, mounting        |                                        |
|-------------------------------|----------------------------------------|
| Mounting on                   | Flush mounting                         |
| Materials                     |                                        |
| Colour                        | White                                  |
| Identification                |                                        |
| Assembly arrangement          | Basic element with central cover plate |
| Controls and indicators       |                                        |
| Number of buttons             | 1                                      |
| Safety                        |                                        |
| Ingress Protection (IP) class | IP20                                   |
| Architecture                  |                                        |
| Control/operation element     | Single push button                     |
| Connection                    |                                        |
| Connector/plug type           | RotoLoc®                               |
| Texts                         |                                        |
| Installation mode             | RotoLoc®                               |