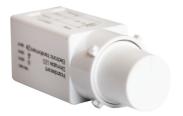

:hager

WBMDUR

| Frequency                 |                                                           |
|---------------------------|-----------------------------------------------------------|
| Frequency                 | 50 - 50 Hz                                                |
| Materials                 |                                                           |
| Colour                    | White                                                     |
| Material                  | Polycarbonate (PC)                                        |
| Dimensions                |                                                           |
| Height                    | 24 mm                                                     |
| Width                     | 24 mm                                                     |
| Depth                     | 65 mm                                                     |
| Architecture              |                                                           |
| Control/operation element | Push & rotary switch                                      |
| Power                     |                                                           |
| Power consumption standby | 0,10 W                                                    |
| Lighting                  |                                                           |
| Dimmable 230 V LED lamp   | 3 - 250 W                                                 |
| Use conditions            |                                                           |
| Operating temperature     | -5 - 45 °C                                                |
| Capacity                  |                                                           |
| Number of modules         | 1                                                         |
| Texts                     |                                                           |
| Dimming principle         | Phase cut-off                                             |
| Extension unit input      | With extension unit input for slave push-button<br>WBMESL |
| Fuse                      | Short-circuit and overload-proof (electronic fuse)        |
| Installation mode         | RotoLoc®                                                  |
| Operation and control     | No Bluetooth interface                                    |
| Type of connection        | With screw terminals                                      |

## Mechanism rotary dimmer trailing-edge

**Technical properties**