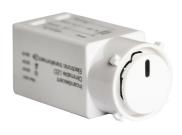

No Bluetooth interface

With screw terminals

## WBMDUPB

## Mechanism push dimmer trailing-edge

## **Technical properties**

| Frequency                 |                                                           |
|---------------------------|-----------------------------------------------------------|
| Frequency                 | 50 - 50 Hz                                                |
| Materials                 |                                                           |
| Colour                    | White                                                     |
| Material                  | Polycarbonate (PC)                                        |
| Dimensions                |                                                           |
| Height                    | 24 mm                                                     |
| Width                     | 24 mm                                                     |
| Depth                     | 51 mm                                                     |
| Architecture              |                                                           |
| Control/operation element | Single push button                                        |
| Power                     |                                                           |
| Power consumption standby | 0,10 W                                                    |
| Lighting                  |                                                           |
| Dimmable 230 V LED lamp   | 3 - 250 W                                                 |
| Use conditions            |                                                           |
| Operating temperature     | -5 - 45 °C                                                |
| Capacity                  |                                                           |
| Number of modules         | 1                                                         |
| Texts                     |                                                           |
| Dimming principle         | Phase cut-off                                             |
| Extension unit input      | With extension unit input for slave push-button<br>WBMESL |
| Fuse                      | Short-circuit and overload-proof (electronic fuse)        |
| Installation mode         | RotoLoc®                                                  |