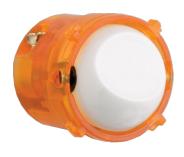

RotoLoc®



#### WBM20AX-MW







## Mechanism 20AX MW

## **Technical properties**

#### **Electric current**

Rated current 20 A

## Installation, mounting

Mounting on Flush mounting

#### Materials

ColourWhiteSurface finishMattTreatmentVarnished

#### Identification

Assembly arrangement Basic element with central cover plate

## **Controls and indicators**

Number of buttons 1

## Safety

Ingress Protection (IP) class

# Connection

Installation mode

Connector/plug type RotoLoc®

#### Texts

Type of connection With screw terminals

Lighting Without lighting (cannot be illuminated)

Switch mode 1-way