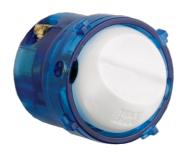

RotoLoc®



## WBM16AX-MW







# Mechanism 16AX MW

# **Technical properties**

## **Electric current**

| Rated current | 16 A |
|---------------|------|

## Installation, mounting

Mounting on Flush mounting

#### **Materials**

| Colour         | White     |
|----------------|-----------|
| Surface finish | Matt      |
| Treatment      | Varnished |

## Identification

Assembly arrangement Basic element with central cover plate

# **Controls and indicators**

Number of buttons 1

# Safety

Ingress Protection (IP) class IP20

# Texts

Installation mode

| Type of connection | With screw terminals                     |
|--------------------|------------------------------------------|
| Lighting           | Without lighting (cannot be illuminated) |
| Switch mode        | 2 way with loop terminal