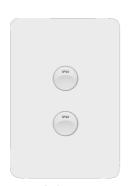

## Allure 2 Gang IP44 Plate Vert

#### Identification

Assembly arrangement Basic element with full cover plate

## **Controls and indicators**

Number of buttons 2