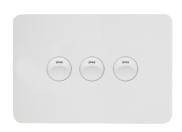

#### WBHWSH3

## Allure 3 Gang IP44 Plate Horiz

## **Controls and indicators**

Number of buttons 3