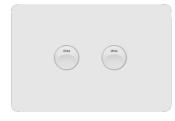

## Product data sheet WBHWSH2

:hager

WBHWSH2

| Technical properties    |                                          |
|-------------------------|------------------------------------------|
| Electric current        |                                          |
| Rated current           | 16 A                                     |
| Installation, mounting  |                                          |
| Mounting on             | Flush mounting                           |
| Frequency               |                                          |
| Frequency               | 50 - 50 Hz                               |
| Materials               |                                          |
| Colour                  | White                                    |
| Identification          |                                          |
| Assembly arrangement    | Basic element with full cover plate      |
| Connectivity            |                                          |
| Mounting type           | Screw mounting                           |
| Controls and indicators |                                          |
| Number of buttons       | 2                                        |
| Texts                   |                                          |
| Installation mode       | For screw fastening                      |
| Type of connection      | With screw terminals                     |
| Lighting                | Without lighting (cannot be illuminated) |
| Switch mode             | 2-way, with loop terminal                |
|                         |                                          |