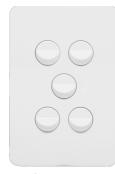

:hager

WBHSV5

## Allure 5 Gang Switch Plate cw mechs

**Technical properties** 

| Electric current        |                                          |
|-------------------------|------------------------------------------|
| Rated current           | 16 A                                     |
| Installation, mounting  |                                          |
| Mounting on             | Flush mounting                           |
| Frequency               |                                          |
| Frequency               | 50 - 50 Hz                               |
| Materials               |                                          |
| Colour                  | White                                    |
| Identification          |                                          |
| Assembly arrangement    | Basic element with full cover plate      |
| Connectivity            |                                          |
| Mounting type           | Screw mounting                           |
| Controls and indicators |                                          |
| Number of buttons       | 5                                        |
| Texts                   |                                          |
| Installation mode       | For screw fastening                      |
| Type of connection      | With screw terminals                     |
| Lighting                | Without lighting (cannot be illuminated) |
| Switch mode             | 2-way, with loop terminal                |