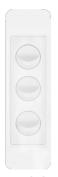

## **Allure Architrave 3 gang**

## **Controls and indicators**

Number of buttons 3