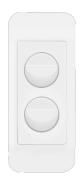

### WBHSA2

## **Allure Architrave 2 gang**

## **Controls and indicators**

Number of buttons 2