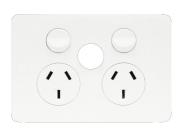

Full cover plate



#### WBHP2XSB



# Allure DGPO 10A XS Pos no mech

# **Technical properties**

| EL- | advert a | <br> |
|-----|----------|------|

## Voltage

| Nominal voltage | 250 - 250 V |
|-----------------|-------------|
|                 |             |

#### Connectivity

| Mounting type | Screw mounting |
|---------------|----------------|
|               |                |

## Safety

| Ingress Protection (IP) class | IP2X |
|-------------------------------|------|
|-------------------------------|------|

#### **Materials**

| Colour | Wh | hite |
|--------|----|------|
|        |    |      |

## Equipment

| Connector/plug type socket outlet | Australian standard AS/NZS 3112 |  |
|-----------------------------------|---------------------------------|--|
| Rotated central insert            |