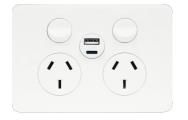

## Product data sheet WBHP2SUSBAC

allure

WBHP2SUSBAC

Allure. Twin Socket + USB A+C

## **Technical properties**

| Rated current                     | 10 A                            |
|-----------------------------------|---------------------------------|
| Voltage                           |                                 |
| Nominal voltage                   | 250 - 250 V                     |
| Connectivity                      |                                 |
| Connector/plug type USB           | AC                              |
| Safety                            |                                 |
| Ingress Protection (IP) class     | IP2X                            |
| Materials                         |                                 |
| Colour                            | White                           |
| Equipment                         |                                 |
| Connector/plug type socket outlet | Australian standard AS/NZS 3112 |
| Rotated central insert            | No                              |
| With hinged lid                   | No                              |
| Texts                             |                                 |
| Imprint                           | Without imprint                 |
| Cover                             | Full cover plate                |