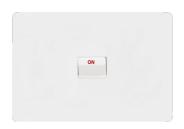

# Allure Cooker switch 40A DP Horiz

# **Technical properties**

| loctric | <br> |
|---------|------|
|         |      |

| Rated current | 40 A |
|---------------|------|

## **Controls and indicators**

Number of buttons 1

## **Texts**

| Installation mode  | For screw fastening                      |
|--------------------|------------------------------------------|
| Type of connection | With screw terminals                     |
| Lighting           | Without lighting (cannot be illuminated) |
| Switch mode        | 2-pole off                               |