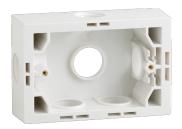

### WBBMI

### Accessory mounting block insulated

### **Dimensions**

| Height | 80 mm  |
|--------|--------|
| Width  | 120 mm |
| Depth  | 37 mm  |

### **Equipment**

With cable entry Yes

### Materials

| Polycarbonate (PC) |
|--------------------|
| Untreated          |
| White              |
| Glossy             |
|                    |