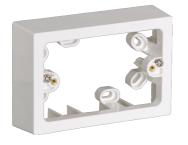

## Accessory mounting block deep

**Technical properties** 

| Capad | city |
|-------|------|
|-------|------|

| Capacity                      |                      |
|-------------------------------|----------------------|
| Number of modules             | 1                    |
| Dimensions                    |                      |
| Height                        | 81 mm                |
| Width                         | 121 mm               |
| Depth                         | 32 mm                |
| Equipment                     |                      |
| With cable entry              | Yes                  |
| Installation, mounting        |                      |
| Mounting-/Connection Position | Horizontal, Vertical |
| Materials                     |                      |
| Material                      | Polycarbonate (PC)   |
| Treatment                     | Untreated            |
| Colour                        | White                |
| Surface finish                | Glossy               |
| Accessories                   |                      |
| With frame cover              | Nc                   |
| Safety                        |                      |
| Ingress Protection (IP) class | IP20                 |
|                               |                      |