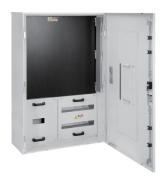

## Metering Enclosure, GME, QLD, fitting with 8pcs meters, IP23

## **Technical properties**

Locking type

| Installation, mounting        |                   |
|-------------------------------|-------------------|
| Mounting on                   | Surface mounting  |
| Fautament                     |                   |
| Equipment                     |                   |
| Has mounting plate            | No                |
| Capacity                      |                   |
| Number of modules             | 36                |
| Dimensions                    |                   |
|                               |                   |
| Height                        | 1177 mm           |
| Width                         | 750 mm            |
| Cover, door                   |                   |
| Number of cabinet doors       | 1                 |
| Door/cover is transparent     | No                |
| Materials                     |                   |
| Material                      | Steel             |
| RAL code                      | 7035              |
| Colour                        | Light grey        |
| Safety                        |                   |
| Protection class              | Isolation class I |
| Impact resistance IK          | IK05              |
| Ingress Protection (IP) class | IP23              |