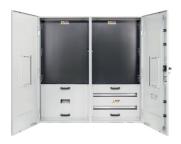

## Metering Enclosure, GME, QLD, fitting with 12pcs meters, IP23

## **Technical properties**

Locking type

| recinical properties          |                   |
|-------------------------------|-------------------|
| Installation, mounting        |                   |
| Mounting on                   | Surface mounting  |
| Equipment                     |                   |
| Has mounting plate            | No                |
| Capacity                      |                   |
| Number of modules             | 56                |
| Dimensions                    |                   |
| Height                        | 1177 mm           |
| Width                         | 1140 mm           |
| Cover, door                   |                   |
| Number of cabinet doors       | 2                 |
| Door/cover is transparent     | No                |
| Materials                     |                   |
| Material                      | Steel             |
| RAL code                      | 7035              |
| Safety                        |                   |
| Protection class              | Isolation class I |
| Impact resistance IK          | IK05              |
| Ingress Protection (IP) class | IP23              |