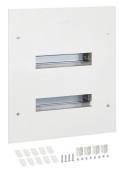

VT24F

## 24M 2Row DIN Flush Metal BOX, No Door

**Technical properties** 

| Number of conduit inlets   | 16                |
|----------------------------|-------------------|
| Voltage                    |                   |
| Nominal voltage            | 230 - 415 V       |
| Installation, mounting     |                   |
| Suitable for outdoor usage | No                |
| Equipment                  |                   |
| Number of rails            | 2                 |
| Number of rows             | 2                 |
| Has mounting plate         | No                |
| Capacity                   |                   |
| Number of modules          | 24                |
| Dimensions                 |                   |
| Height                     | 464 mm            |
| Width                      | 414 mm            |
| Depth                      | 10 mm             |
| Built-in width             | 364 mm            |
| Built-in depth             | 60 mm             |
| Number of width units      | 12                |
| Cover, door                |                   |
| Number of locks            | 0                 |
| Door/cover is transparent  | No                |
| Connectivity               |                   |
| Mounting type              | Screw mounting    |
| Materials                  |                   |
| Material                   | Steel             |
| RAL code                   | 9002              |
| Colour                     | Grey white        |
| Safety                     |                   |
| Protection class           | Isolation class I |