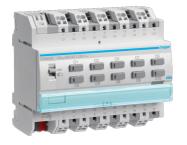

## Product data sheet **TYA610C**

TYA610C

## Output module 10x 16A /230V~, KNX

**Technical properties** 

| Connectivity                       |                                                                                                                                    |
|------------------------------------|------------------------------------------------------------------------------------------------------------------------------------|
| With bus system KNX                | Yes                                                                                                                                |
| With bus system KNX radio          | No                                                                                                                                 |
| Settings                           |                                                                                                                                    |
| Supported configuration mode       | ETS                                                                                                                                |
| Dimensions                         |                                                                                                                                    |
| Depth                              | 65 mn                                                                                                                              |
| Number of width units              | 6                                                                                                                                  |
| Materials                          |                                                                                                                                    |
| Colour                             | Light grey                                                                                                                         |
| Equipment                          |                                                                                                                                    |
| Radio frequency bidirectional      | N                                                                                                                                  |
| With switch for manual switch      | Ye                                                                                                                                 |
| Electric current                   |                                                                                                                                    |
| Rated current                      | 16 /                                                                                                                               |
| Bus current consumption while idle | 8 m/                                                                                                                               |
| Frequency                          |                                                                                                                                    |
| Frequency                          | 50 - 60 H                                                                                                                          |
| Power                              |                                                                                                                                    |
| Power incandescent lamp 230 V      | 2300 - 2300 V                                                                                                                      |
| Output power                       | 2300 V                                                                                                                             |
| Voltage                            |                                                                                                                                    |
| Rated operational voltage Ue       | 230 - 230 \                                                                                                                        |
| System supply voltage              | 30 V DC Via bu                                                                                                                     |
| Safety                             |                                                                                                                                    |
| Ingress Protection (IP) class      | IP2                                                                                                                                |
| Use conditions                     |                                                                                                                                    |
| Operating temperature              | -5 - 45 °(                                                                                                                         |
| Texts                              |                                                                                                                                    |
| Function                           | With safety functions e.g. for wind, rain, alarm, With positioning function for blind and lamella position With our shade function |
| Function                           | With sun shade functio                                                                                                             |