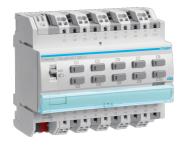

## Product data sheet **TYA610A**

TYA610A

Output module 10x 4A /230V~, KNX

**Technical properties** 

| Connectivity                       |                                                                                                            |
|------------------------------------|------------------------------------------------------------------------------------------------------------|
| With bus system KNX                | Yes                                                                                                        |
| With bus system KNX radio          | Nc                                                                                                         |
| Settings                           |                                                                                                            |
| Supported configuration mode       | ETS                                                                                                        |
| Dimensions                         |                                                                                                            |
| Depth                              | 65 mm                                                                                                      |
| Number of width units              | 6                                                                                                          |
| Materials                          |                                                                                                            |
| Colour                             | Light grey                                                                                                 |
| Equipment                          |                                                                                                            |
| Radio frequency bidirectional      | Να                                                                                                         |
| With switch for manual switch      | Yes                                                                                                        |
| Electric current                   |                                                                                                            |
| Rated current                      | 4 /                                                                                                        |
| Bus current consumption while idle | 8 mA                                                                                                       |
| Frequency                          |                                                                                                            |
| Frequency                          | 50 - 60 Hz                                                                                                 |
| Power                              |                                                                                                            |
| Power incandescent lamp 230 V      | 800 - 800 V                                                                                                |
| Output power                       | 800 W                                                                                                      |
| Voltage                            |                                                                                                            |
| Rated operational voltage Ue       | 230 - 230 \                                                                                                |
| System supply voltage              | 30 V DC Via bus                                                                                            |
| Safety                             |                                                                                                            |
| Ingress Protection (IP) class      | IP20                                                                                                       |
| Use conditions                     |                                                                                                            |
| Operating temperature              | -5 - 45 °(                                                                                                 |
| Texts                              |                                                                                                            |
| Function                           | With safety functions e.g. for wind, rain, alarm, With positioning function for blind and lamella position |
| Function                           | With sun shade function                                                                                    |