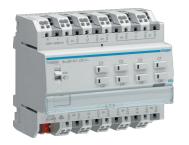

## Product data sheet TXA628C

TXA628C

quickconnect easy

## OUTPUT DEVICE FOR 8 SHUTTERS / BLINDS 230V~ 6A / NE

**Technical properties** 

| Settings                         |                                                                                                                                     |
|----------------------------------|-------------------------------------------------------------------------------------------------------------------------------------|
| Supported configuration mode     | ETS, easy                                                                                                                           |
| Connectivity                     |                                                                                                                                     |
| With bus system KNX radio        | No                                                                                                                                  |
| Installation, mounting           |                                                                                                                                     |
| Mounting on                      | DIN rail                                                                                                                            |
| Equipment                        |                                                                                                                                     |
| With switch for manual switch    | Yes                                                                                                                                 |
| Materials                        |                                                                                                                                     |
| Colour                           | Light grey                                                                                                                          |
| Electric current                 |                                                                                                                                     |
| Rated current                    | 6 A                                                                                                                                 |
| Max. switching current           | 6 A                                                                                                                                 |
| Voltage                          |                                                                                                                                     |
| Operating voltage over bus       | 21 - 32 V                                                                                                                           |
| Use conditions                   |                                                                                                                                     |
| Operating temperature            | -5 - 45 °C                                                                                                                          |
| Connection                       |                                                                                                                                     |
| Cross-section flexible conductor | 0.75 - 2.5 mm²                                                                                                                      |
| Cross-section rigid conductor    | 0.75 - 2.5 mm²                                                                                                                      |
| Capacity                         |                                                                                                                                     |
| Number of modules                | 6                                                                                                                                   |
| Texts                            |                                                                                                                                     |
| Function                         | With safety functions e.g. for wind, rain, alarm, With positioning function for blind and lamella position, With sun shade function |
| Type of connection               | With quickconnect plug-in terminals                                                                                                 |