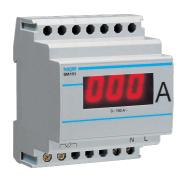

## Digital ammeter 0-150A indirect reading

## **Technical properties**

| Capacity                         |             |
|----------------------------------|-------------|
| Number of modules                | 4           |
| Use conditions                   |             |
| Operating temperature            | -10 - 55 °C |
| Storage/transport temperature    | -40 - 70 °C |
| Connection                       |             |
| Cross-section flexible conductor | 6 mm²       |
| Cross-section rigid conductor    | 10 mm²      |
| Dimensions                       |             |
| Height                           | 85 mm       |
| Width                            | 70 mm       |
| Depth                            | 54 mm       |
| Measurement                      |             |
| Current measurement range        | 0 - 150 A   |
| Type of measuring instrument     | Digital     |
| Power                            |             |
| Power consumption VA             | 1 VA        |
| Total power loss under IN        | 1 W         |
| Safety                           |             |
| Ingress Protection (IP) class    | IP20        |
| Installation, mounting           |             |
| Mounting on                      | DIN rail    |
| Functions                        |             |
| Accuracy class                   | 0.01        |
| Frequency                        |             |