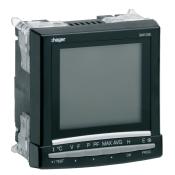

## Multi-function measurement device Evolution

**Technical properties** 

| Frequency                        | 50 - 60 Hz     |
|----------------------------------|----------------|
|                                  |                |
| Dimensions                       |                |
| Height                           | 96 mm          |
| Width                            | 96 mm          |
| Depth                            | 60 mm          |
| Safety                           |                |
| Ingress Protection (IP) class    | IP51           |
| Capacity                         |                |
| Number of modules                | 5              |
| Use conditions                   |                |
| Operating temperature            | -10 - 55 °C    |
| Storage/transport temperature    | -20 - 80 °C    |
| Connectivity                     |                |
| Type of connection               | Screw terminal |
| Connection                       |                |
| Cross-section flexible conductor | 2.5 - 6 mm²    |
| Cross-section rigid conductor    | 2.5 - 6 mm²    |
| Power                            |                |
| Total power loss under IN        | 10 W           |
| Power consumption VA             | 10 VA          |
| Equipment                        |                |
| Type of display                  | LCD            |
| Measurement                      |                |
| Frequency measuring range        | 45 - 65 Hz     |
| Type of measuring instrument     | Multimeter     |
| Current measurement range        | 0 - 9995 A     |
| Installation, mounting           |                |
|                                  |                |