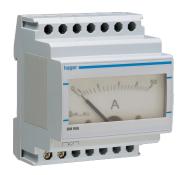

## SM050

## Analogue ammeter 0-50A indirect reading

## **Technical properties**

| Capacity                         |              |
|----------------------------------|--------------|
| Number of modules                | 4            |
| Use conditions                   |              |
| Operating temperature            | -25 - 50 °C  |
| Storage/transport temperature    | -40 - 80 °C  |
| Connection                       |              |
| Cross-section flexible conductor | 1 - 6 mm²    |
| Cross-section rigid conductor    | 1.5 - 10 mm² |
| Dimensions                       |              |
| Height                           | 85 mm        |
| Width                            | 70 mm        |
| Depth                            | 54 mm        |
| Measurement                      |              |
| Current measurement range        | 0 - 50 A     |
| Type of measuring instrument     | Analog       |
| Power                            |              |
| Power consumption VA             | 1,10 VA      |
| Total power loss under IN        | 1,10 W       |
| Safety                           |              |
| Ingress Protection (IP) class    | IP20         |
| Installation, mounting           |              |
| Mounting on                      | DIN rail     |
| Functions                        |              |
| Accuracy class                   | 0.015        |
| Voltage                          |              |
| Rated insulation voltage Ui      | 2000 V       |