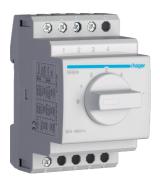

## Changeover switch 4DIRo

## **Technical properties**

| octric. | CHER | ont |
|---------|------|-----|

| Electric current                 |                |
|----------------------------------|----------------|
| Rated current                    | 20 A           |
| Capacity                         |                |
| Number of modules                | 3              |
| Frequency                        |                |
| Frequency                        | 50 - 50 Hz     |
| Use conditions                   |                |
| Operating temperature            | -10 - 40 °C    |
| Storage/transport temperature    | -40 - 80 °C    |
| Connectivity                     |                |
| Type of connection               | Screw terminal |
| Connection                       |                |
| Cross-section flexible conductor | 1.5 - 10 mm²   |
| Cross-section rigid conductor    | 1 - 6 mm²      |
| Power                            |                |
| Total power loss under IN        | 1 W            |
| Dimensions                       |                |
| Height                           | 85 mm          |
| Width                            | 70 mm          |
| Depth                            | 64 mm          |
| Safety                           |                |
| Ingress Protection (IP) class    | IP20           |
| Voltage                          |                |
| Rated insulation voltage Ui      | 690 V          |
| Rated operational voltage Ue     | 660 - 660 V    |