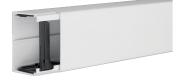

#### LFH6009009001

#### Trunking halogen-free,60x90,craem white

### Dimensions

| Height              | 60 mm           |
|---------------------|-----------------|
| Width               | 90 mm           |
| Length              | 2000 mm         |
| Inner cross-section | 4360 - 4360 mm² |

### Materials

| Material  | Acrylonitrile-Butadiene-Styrene (ABS), Polycarbonate<br>(PC) |
|-----------|--------------------------------------------------------------|
| Treatment | Untreated                                                    |
| RAL code  | 9001                                                         |
| Colour    | Cream                                                        |