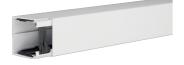

### Trunking from PVC LF 60x60mm pure white

### Dimensions

| Height              | 60 mm           |
|---------------------|-----------------|
| Width               | 57 mm           |
| Length              | 2000 mm         |
| Inner cross-section | 2690 - 2690 mm² |

## Materials

| Material  | Polyvinylchloride (PVC) |
|-----------|-------------------------|
| Treatment | Untreated               |
| RAL code  | 9010                    |
| Colour    | Pure white              |