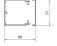

### Dimensions

| Height              | 60 mm           |
|---------------------|-----------------|
| Width               | 57 mm           |
| Length              | 2000 mm         |
| Inner cross-section | 2690 - 2690 mm² |