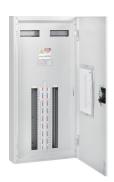

## 250A TPN board, INVICTA, 48P Chassis, ISO-STD-GR

## **Technical properties**

| Connection                  |                   |
|-----------------------------|-------------------|
| Number of accessible phases | 48                |
| Installation, mounting      |                   |
| Mounting on                 | Surface mounting  |
| Electric current            |                   |
| Rated current               | 250 A             |
| Equipment                   |                   |
| With lock                   | Yes               |
| Has mounting plate          | No                |
| Capacity                    |                   |
| Number of modules           | 16                |
| Dimensions                  |                   |
| Height                      | 1000 mm           |
| Width                       | 480 mm            |
| Cover, door                 |                   |
| Door/cover is transparent   | No                |
| Materials                   |                   |
| Material                    | Steel             |
| RAL code                    | 7035              |
| Safety                      |                   |
| Protection class            | Isolation class I |
| Impact resistance IK        | IK05              |