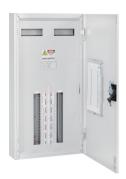

## 250A TPN board, INVICTA, 36P Chassis, ISO-STD-GR

## **Technical properties**

| Connection                  |                   |
|-----------------------------|-------------------|
| Number of accessible phases | 36                |
| Installation, mounting      |                   |
| Mounting on                 | Surface mounting  |
| Electric current            |                   |
| Rated current               | 250 A             |
| Equipment                   |                   |
| With lock                   | Yes               |
| Has mounting plate          | No                |
| Capacity                    |                   |
| Number of modules           | 16                |
| Dimensions                  |                   |
| Height                      | 900 mm            |
| Width                       | 480 mm            |
| Cover, door                 |                   |
| Door/cover is transparent   | No                |
| Materials                   |                   |
| Material                    | Steel             |
| RAL code                    | 7035              |
| Safety                      |                   |
| Protection class            | Isolation class I |
| Impact resistance IK        | IK05              |