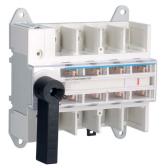

Load break switch with visible breaking 4P 200A

## **Technical properties**

| Rated current                                 | 200 A       |
|-----------------------------------------------|-------------|
| Connection                                    |             |
| Cross-section rigid conductor                 | 95 mm²      |
| Voltage                                       |             |
| Rated insulation voltage Ui                   | 800 V       |
| Rated impulse withstand voltage Uimp          | 8000 V      |
| Power                                         |             |
| Power loss per pole at In                     | 5,80 W      |
| Total power loss under IN                     | 17,40 W     |
| Rated operational power under 400 V AC<br>AC1 | 131000 W    |
| Equipment