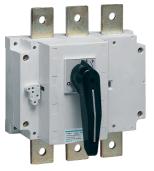

## Load break switch 3P 400A

## **Technical properties**

| Rated current                                       | 400 Å          |
|-----------------------------------------------------|----------------|
| Rated short-time withstand current lcw IEC<br>60947 | 13 k/          |
| Architecture                                        |                |
| Number of poles                                     | 3              |
| Control/operation element                           | Long thumb gri |
| Device construction type                            | Fixed built-ir |
| Type of pole                                        | 31             |
| Dimensions                                          |                |
| Height                                              | 235 mn         |
| Width                                               | 230 mn         |
| Depth                                               | 165 mn         |
| Cover, door                                         |                |
| Interlockable                                       | Ye             |
| Safety                                              |                |
| Ingress Protection (IP) class                       | IPO            |
| Connection                                          |                |
| Cross-section rigid conductor                       | 240 mm         |
| Cross-section flexible conductor                    | 240 mm         |
| Voltage                                             |                |
| Rated insulation voltage Ui                         | 1000 \         |
| Rated impulse withstand voltage Uimp                | 12000          |
| Power                                               |                |
| Power loss per pole at In                           | 10,80 V        |
| Total power loss under IN                           | 32,40 V        |
| Rated operational power under 400 V AC<br>AC1       | 263000 V       |
| Controls and indicators                             |                |
| Motor drive integrated                              | Ν              |
|                                                     |                |
| Use conditions                                      |                |