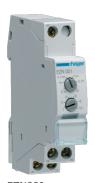

## **Technical properties**

| Frequency                           |                                                                                                                                                      |
|-------------------------------------|------------------------------------------------------------------------------------------------------------------------------------------------------|
| Frequency                           | 50 - 60 Hz                                                                                                                                           |
| Power                               |                                                                                                                                                      |
| Power consumption during operation  | 15 VA                                                                                                                                                |
| Power loss at full load             | 2 W                                                                                                                                                  |
| 230 V incandescent and halogen lamp | 450 W                                                                                                                                                |
| Use conditions                      |                                                                                                                                                      |
| Operating temperature               | -10 - 50 °C                                                                                                                                          |
| Connection                          |                                                                                                                                                      |
| Cross-section flexible conductor    | 1 - 6 mm²                                                                                                                                            |
| Cross-section rigid conductor       | 1.5 - 10 mm²                                                                                                                                         |
| Capacity                            |                                                                                                                                                      |
| Number of modules                   | 1                                                                                                                                                    |
| Texts                               |                                                                                                                                                      |
| Switch mode                         | Change-over contact, usable as NC or NO                                                                                                              |
| Function                            | Functions: On delay, off delay, single shot leading<br>edge/single shot trailing edge, pulse shaping,<br>flashing symmetrically, contact open/closed |
| Type of connection                  | With screw terminals                                                                                                                                 |
| Installation mode                   | For mounting on DIN rail                                                                                                                             |
| Dimensions                          |                                                                                                                                                      |
| Height                              | 85 mm                                                                                                                                                |
|                                     |                                                                                                                                                      |