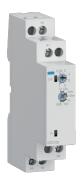

EZD100

## ON Delay time relay 24-240V AC/DC

## **Technical properties**

| Frequency                        | 50 - 60 Hz    |
|----------------------------------|---------------|
| Use conditions                   |               |
| Operating temperature            | -25 - 55 °C   |
| Storage/transport temperature    | -25 - 70 °C   |
| Connection                       |               |
| Cross-section flexible conductor | 0.5 - 2.5 mm² |
| Cross-section rigid conductor    | 0.5 - 2.5 mm² |
| Number of contacts               | 1             |
| Type of contacts                 | 1x changeover |
| Capacity                         |               |
| Number of modules                | 1             |
| Dimensions                       |               |
| Height                           | 87 mm         |
| Width                            | 17,50 mm      |
| Depth                            | 65 mm         |
| Electric current                 |               |
| Acceptable current rating AC1    | 8 A           |
| Equipment                        |               |
| Number of NC contacts            | 0             |
| Number of NO contacts            | 1             |
| Switch off delay                 | No            |
| Switch on delay                  | Yes           |
| Settings                         |               |
| Time delay                       | 5 ms - 100 h  |
| Voltage                          |               |
| Command voltage for 50 Hz        | 24 - 240 V    |
| Command voltage for 60 Hz        | 24 - 240 V    |
| Command voltage Us for DC        | 24 - 240 V    |
| Type voltage supply              | AC/DC         |