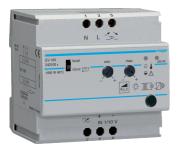

## Product data sheet **EV100**

EV100

Remote control dimmer universal 1000W

**Technical properties** 

| Junction<br>                       | push-button<br>With screw terminal                 |
|------------------------------------|----------------------------------------------------|
| lunction                           | Connection for illuminated (max. 5 mA) or standard |
| Installation mode                  | For mounting on DIN ra                             |
| Dimming principle                  | Automatic load detectio                            |
| Texts                              |                                                    |
| Number of modules                  |                                                    |
| Capacity                           |                                                    |
| Cross-section flexible conductor   | 1 - 16 mm                                          |
| Cross-section rigid conductor      | 1.5 - 10 mm                                        |
| Connection                         |                                                    |
| Operating temperature              | -10 - 45 °                                         |
| Use conditions                     |                                                    |
| Power incandescent lamp            | 20 - 1000 V                                        |
| Power consumption standby          | 3 \                                                |
| Power consumption during operation | 15 V                                               |
| Power                              |                                                    |
| Depth                              | 65 mr                                              |
| Width                              | 88,50 mr                                           |
| Height                             | 85 mr                                              |
| Dimensions                         |                                                    |
| RAL code                           | 703                                                |
| Colour                             | Gre                                                |
| Materials                          |                                                    |
| Frequency                          | 50 - 50 H                                          |
| Frequency                          |                                                    |
| Rated operational voltage Ue       | 230 - 230 '                                        |
| Voltage                            |                                                    |