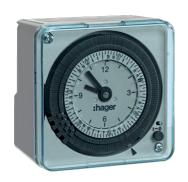

## Time switch 72X72 weekly 230V with reserve

## **Technical properties**

| Equipment                                                        |                                         |
|------------------------------------------------------------------|-----------------------------------------|
| Number of channels                                               | 1                                       |
| Frequency                                                        |                                         |
| Frequency                                                        | 50 - 50 Hz                              |
| Power                                                            |                                         |
| Power consumption during operation                               | 0,50 VA                                 |
| 230 V incandescent and halogen lamp                              | 1000 W                                  |
| Power loss at full load                                          | 1 W                                     |
| Functions                                                        |                                         |
| Number of function channels                                      | 1                                       |
| Connection                                                       |                                         |
| Number of contacts                                               | 1                                       |
| Cross-section flexible conductor                                 | 1 - 6 mm²                               |
| Cross-section rigid conductor                                    | 1 - 6 mm²                               |
| Use conditions                                                   |                                         |
| Operating temperature                                            | -10 - 50 °C                             |
| Capacity                                                         |                                         |
| Number of modules                                                | 4                                       |
| Dimensions                                                       |                                         |
| Height                                                           | 72 mm                                   |
| Width                                                            | 72 mm                                   |
| Depth                                                            | 48,50 mm                                |
| Texts                                                            |                                         |
| Switch mode                                                      | Change-over contact, usable as NC or NO |
| Installation mode                                                | For surface mounting                    |
| Type of connection                                               | With screw terminals                    |
| Endurance                                                        |                                         |
| Electrical durability at nominal load in AC1 in operating cycles | 50000                                   |
| Voltage                                                          |                                         |