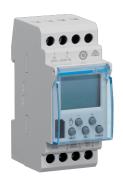

## EGN103

## 1 channel digital time switch weekly cycle

## **Technical properties**

| Technical properties                 |                     |
|--------------------------------------|---------------------|
| Voltage                              |                     |
| Nominal voltage                      | 230 - 230 V         |
| Frequency                            |                     |
| Frequency                            | 50 - 60 Hz          |
| Power                                |                     |
| 230 V incandescent and halogen lamp  | 2300 W              |
| Lighting                             |                     |
| Max. load fluorescent lamp in series | 1000 W              |
| Functions                            |                     |
| Power reserve in years               | 5 y                 |
| With network synchronisation         | No                  |
| With quartz synchronisation          | Yes                 |
| Equipment                            |                     |
| Accuracy per day                     | 1,50 s              |
| With impulse programme               | No                  |
| Number of channels                   | 1                   |
| Connection                           |                     |
| Type of contacts                     | 1x changeover       |
| Cross-section flexible conductor     | 1 - 6 mm²           |
| Cross-section rigid conductor        | 1.5 - 10 mm²        |
| Settings                             |                     |
| Daily programme                      | Yes                 |
| Weekly programme                     | Yes                 |
| Annual programme                     | No                  |
| Use conditions                       |                     |
| Operating temperature                | -5 - +45 °C         |
| Texts                                |                     |
| Type of connection                   | With screw terminal |