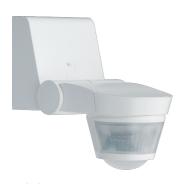

## Motion detector comfort 220/360°, IP55, wall mounted, white

## **Technical properties**

| Detection                       |                                                                                     |
|---------------------------------|-------------------------------------------------------------------------------------|
| Detection angle                 | 220 - 220                                                                           |
| Type of sensor                  | Movement detector                                                                   |
| Settings                        |                                                                                     |
| Time delay                      | 5 S - 30 Min                                                                        |
| Lighting                        |                                                                                     |
| Response brightness adjustable  | 5 - 1000 lx                                                                         |
| Frequency                       |                                                                                     |
| Frequency                       | 50 - 60 Hz                                                                          |
| Dimensions                      |                                                                                     |
| Width                           | 91 mm                                                                               |
| Recommended installation height | 2,50 - 2,50 m                                                                       |
| Use conditions                  |                                                                                     |
| Operating temperature           | -20 - 55 °C                                                                         |
| Materials                       |                                                                                     |
| Colour                          | White                                                                               |
| Material                        | Plastic                                                                             |
| Safety                          |                                                                                     |
| Ingress Protection (IP) class   | IP55                                                                                |
| Installation, mounting          |                                                                                     |
| Mounting on                     | Surface mounting                                                                    |
| Suitable for outdoor usage      | Yes                                                                                 |
| Texts                           |                                                                                     |
| Function                        | Presence simulation, Can be used as a single unit,<br>main device or extension unit |