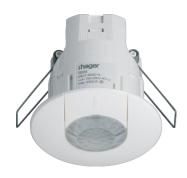

With spring clips for ceiling installation

With screw terminals

## Presence detector 360° monobloc DALI/DSI, flush mounted

## **Technical properties**

| Detection                       |                                     |
|---------------------------------|-------------------------------------|
| Detection angle                 | 360 - 360                           |
| Type of sensor                  | Presence detector                   |
| Settings                        |                                     |
| Time delay                      | 1 Min - 1 h                         |
| Lighting                        |                                     |
| Response brightness adjustable  | 5 - 1000 lx                         |
| Frequency                       |                                     |
| Frequency                       | 50 - 60 Hz                          |
| Dimensions                      |                                     |
| Recommended installation height | 2,5 - 3,5 m                         |
| Use conditions                  |                                     |
| Operating temperature           | -10 - 45 °C                         |
| Materials                       |                                     |
| Colour                          | White                               |
| Material                        | Plastic                             |
| Safety                          |                                     |
| Ingress Protection (IP) class   | IP41                                |
| Installation, mounting          |                                     |
| Mounting on                     | Flush mounting                      |
| Suitable for outdoor usage      | Yes                                 |
| Texts                           |                                     |
| Function                        | Can only be used as individual unit |