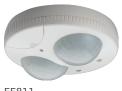

## Presence detector 360°, 2 channels, flush mounted, white

## **Technical properties**

| Detection                       |                                                                                 |
|---------------------------------|---------------------------------------------------------------------------------|
| Detection angle                 | 360 - 360                                                                       |
| Type of sensor                  | Presence detector                                                               |
| Settings                        |                                                                                 |
| Time delay                      | 1 - 30 Min                                                                      |
| Lighting                        |                                                                                 |
| Response brightness adjustable  | 5 - 1200 lx                                                                     |
| Frequency                       |                                                                                 |
| Frequency                       | 50 - 50 Hz                                                                      |
| Dimensions                      |                                                                                 |
| Width                           | 100 mm                                                                          |
| Recommended installation height | 2,5 - 3,5 m                                                                     |
| Use conditions                  |                                                                                 |
| Operating temperature           | 0 - 45 °C                                                                       |
| Materials                       |                                                                                 |
| Colour                          | White                                                                           |
| Material                        | Plastic                                                                         |
| Safety                          |                                                                                 |
| Ingress Protection (IP) class   | IP41                                                                            |
| Installation, mounting          |                                                                                 |
| Mounting on                     | Flush mounting, Surface mounting                                                |
| Texts                           |                                                                                 |
| Function                        | Linking with 1-channel presence detectors in order to expand the detection area |

For ceiling mounting (also on a 60 wall box)

Installation mode