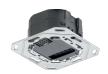

## Presence detector 360°, 2 channels, flush mounted, white

## **Technical properties**

| Detection                       |                                                                                 |
|---------------------------------|---------------------------------------------------------------------------------|
| Detection angle                 | 360 - 360                                                                       |
| Type of sensor                  | Presence detector                                                               |
| Settings                        |                                                                                 |
| Time delay                      | 1 - 30 Min                                                                      |
| Lighting                        |                                                                                 |
| Response brightness adjustable  | 5 - 1200 lx                                                                     |
| Frequency                       |                                                                                 |
| Frequency                       | 50 - 50 Hz                                                                      |
| Dimensions                      |                                                                                 |
| Width                           | 100 mm                                                                          |
| Recommended installation height | 2,5 - 3,5 m                                                                     |
| Use conditions                  |                                                                                 |
| Operating temperature           | 0 - 45 °C                                                                       |
| Materials                       |                                                                                 |
| Colour                          | White                                                                           |
| Material                        | Plastic                                                                         |
| Safety                          |                                                                                 |
| Ingress Protection (IP) class   | IP41                                                                            |
| Installation, mounting          |                                                                                 |
| Mounting on                     | Flush mounting, Surface mounting                                                |
| Texts                           |                                                                                 |
| Function                        | Linking with 1-channel presence detectors in order to expand the detection area |