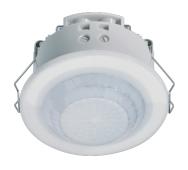

## Movement detector 360° flush mounted with normally open contact

## **Technical properties**

| Detection                       |                                                                  |
|---------------------------------|------------------------------------------------------------------|
| Detection angle                 | 360 - 360                                                        |
| Type of sensor                  | Movement detector, Presence detector                             |
| Settings                        |                                                                  |
| Time delay                      | 5 S - 30 Min                                                     |
| Lighting                        |                                                                  |
| Response brightness adjustable  | 5 - 1000 lx                                                      |
| Frequency                       |                                                                  |
| Frequency                       | 50 - 60 Hz                                                       |
| Dimensions                      |                                                                  |
| Width                           | 19 mm                                                            |
| Recommended installation height | 2,5 - 3,5 m                                                      |
| Use conditions                  |                                                                  |
| Operating temperature           | -5 - 45 °C                                                       |
| Materials                       |                                                                  |
| Colour                          | White                                                            |
| Material                        | Plastic                                                          |
| Safety                          |                                                                  |
| Ingress Protection (IP) class   | IP21                                                             |
| Installation, mounting          |                                                                  |
| Mounting on                     | Flush mounting                                                   |
| Suitable for outdoor usage      | No                                                               |
| Texts                           |                                                                  |
| Function                        | Can only be used as individual unit                              |
| Installation mode               | With spring clips for ceiling installation, For ceiling mounting |