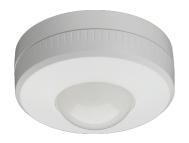

## Product data sheet **EE804**

EE804

## Detector 360° wall mounted

**Technical properties** 

| Detection                       |                                                                  |
|---------------------------------|------------------------------------------------------------------|
| Detection angle                 | 360 - 360                                                        |
| Type of sensor                  | Movement detector                                                |
| Settings                        |                                                                  |
| Time delay                      | 5 S - 15 Min                                                     |
| Lighting                        |                                                                  |
| Response brightness adjustable  | 5 - 1000 lx                                                      |
| Frequency                       |                                                                  |
| Frequency                       | 50 - 50 Hz                                                       |
| Dimensions                      |                                                                  |
| Width                           | 105,50 mm                                                        |
| Recommended installation height | 2,5 - 3,5 m                                                      |
| Use conditions                  |                                                                  |
| Operating temperature           | 0 - 45 °C                                                        |
| Materials                       |                                                                  |
| Colour                          | White                                                            |
| Material                        | Plastic                                                          |
| Safety                          |                                                                  |
| Ingress Protection (IP) class   | IP21                                                             |
| Installation, mounting          |                                                                  |
| Mounting on                     | Surface mounting                                                 |
| Texts                           |                                                                  |
| Function                        | Can only be used as individual unit                              |
| Installation mode               | Installation possible on flush-mounted box, For ceiling mounting |
| Type of connection              | With screw terminals                                             |
|                                 |                                                                  |