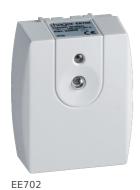

## Compact twilight switch enhanced 16A

## **Technical properties**

| Voltage                             |                                                                                                         |
|-------------------------------------|---------------------------------------------------------------------------------------------------------|
| Rated operational voltage Ue        | 230 - 230 V                                                                                             |
| Frequency                           |                                                                                                         |
| Frequency                           | 50 - 60 Hz                                                                                              |
| Power                               |                                                                                                         |
| 230 V incandescent and halogen lamp | 2300 W                                                                                                  |
| Settings                            |                                                                                                         |
| Switch off delay time               | 40 s                                                                                                    |
| Switch on delay time                | 10 s                                                                                                    |
| Use conditions                      |                                                                                                         |
| Storage/transport temperature       | -30 - +60 °C                                                                                            |
| Connection                          |                                                                                                         |
| Cross-section flexible conductor    | 1 - 4 mm²                                                                                               |
| Cross-section rigid conductor       | 1 - 4 mm²                                                                                               |
| Texts                               |                                                                                                         |
| Installation mode                   | With pipe clamp for mast fixing, Installation possible on flush-mounted box, For wall and mast assembly |
| Type of connection                  | With screw terminals                                                                                    |
| Electric current                    |                                                                                                         |
| Switching current                   | 10 A                                                                                                    |
| Dimensions                          |                                                                                                         |
| Height                              | 95 mm                                                                                                   |
| Width                               | 42,50 mm                                                                                                |